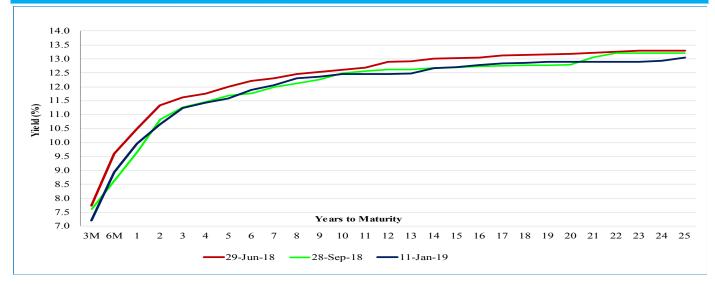

#### Chart 2: Kenya Government Securities Yield Curve

| Table 6: Key Wee    | kly Market           | t Indicato               | rs                                      |                                |                                             |                                        |                                                   |                                      |                                         |                                                   |                                                   |                                 |
|---------------------|----------------------|--------------------------|-----------------------------------------|--------------------------------|---------------------------------------------|----------------------------------------|---------------------------------------------------|--------------------------------------|-----------------------------------------|---------------------------------------------------|---------------------------------------------------|---------------------------------|
| INDICATOR           | NASI<br>100=<br>2008 | NSE 25<br>Share<br>Index | NSE 20<br>Share In-<br>dex 100=<br>1996 | Number<br>of Deals<br>(Shares) | Total<br>Shares<br>Traded<br>(Mil-<br>lion) | Equity<br>Turnover<br>(KSh<br>Million) | Market<br>Capital-<br>ization<br>(KSh<br>Billion) | Bonds Turn-<br>over (KSh<br>Million) | 5-Year<br>Euro-<br>bond<br>Yield<br>(%) | 10-Year<br>Euro-<br>bond<br>Yield<br>(%)-<br>2024 | 10-Year<br>Euro-<br>bond<br>Yield<br>(%)-<br>2028 | 30-Year<br>Eurobond<br>Yield (% |
| 4-Jan-19            | 137.03               | 3473.59                  | 2783.88                                 | 875                            | 5.87                                        | 130.13                                 | 2050.92                                           | 1274.28                              | 5.584                                   | 8.142                                             | 8.867                                             | 9.683                           |
| 7-Jan-19            | 137.35               | 3473.37                  | 2771.13                                 | 899                            | 9.16                                        | 174.32                                 | 2055.73                                           | 1648.13                              | 5.192                                   | 7.964                                             | 8.674                                             | 9.438                           |
| 8-Jan-19            | 138.87               | 3493.19                  | 2780.65                                 | 395                            | 5.60                                        | 154.01                                 | 2078.61                                           | 1361.24                              | 4.853                                   | 7.671                                             | 8.380                                             | 9.326                           |
| 9-Jan-19            | 139.31               | 3488.71                  | 2769.78                                 | 1437                           | 32.05                                       | 779.59                                 | 2085.14                                           | 2936.10                              | 4.734                                   | 7.497                                             | 8.145                                             | 9.136                           |
| 10-Jan-19           | 141.41               | 3538.88                  | 2774.83                                 | 1181                           | 39.64                                       | 803.00                                 | 2116.70                                           | 2600.00                              | 4.666                                   | 7.516                                             | 8.256                                             | 9.172                           |
| January 4-10        | 141.41               | 3538.88                  | 2774.83                                 | 4787                           | 92.32                                       | 2041.05                                | 2116.70                                           | 9819.75                              | 4.666                                   | 7.516                                             | 8.256                                             | 9.172                           |
| 11-Jan-19           | 142.61               | 3564.37                  | 2794.43                                 | 949                            | 10.75                                       | 320.06                                 | 2134.73                                           | 1366.95                              | 4.711                                   | 7.498                                             | 8.195                                             | 9.163                           |
| 14-Jan-19           | 143.11               | 3576.68                  | 2809.16                                 | 1079                           | 25.99                                       | 687.98                                 | 2142.26                                           | 1170.84                              | 4.741                                   | 7.549                                             | 8.257                                             | 9.184                           |
| 15-Jan-19           | 143.53               | 3598.00                  | 2811.94                                 | 1117                           | 29.93                                       | 850.41                                 | 2148.45                                           | 1609.55                              | 4.757                                   | 7.499                                             | 8.135                                             | 9.144                           |
| 16-Jan-19           | 144.76               | 3623.19                  | 2844.25                                 | 997                            | 23.32                                       | 607.86                                 | 2166.98                                           | 2128.70                              | 4.726                                   | 7.395                                             | 8.134                                             | 9.078                           |
| 17-Jan-19           | 145.01               | 3640.19                  | 2849.81                                 | 1145                           | 19.79                                       | 494.59                                 | 2170.74                                           | 1717.96                              | 4.742                                   | 7.412                                             | 8.176                                             | 9.099                           |
| January 11-17       | 145.01               | 3640.19                  | 2849.81                                 | 5287.00                        | 109.79                                      | 2960.90                                | 2170.74                                           | 7994.00                              | 4.742                                   | 7.412                                             | 8.176                                             | 9.099                           |
| Weekly Change(%)    | 2.55                 | 2.86                     | 2.70                                    | 10.44                          | 18.92                                       | 45.07                                  | 2.55                                              | -18.59                               | 0.076*                                  | -0.104*                                           | -0.080*                                           | -0.073*                         |
| * Percentage points | 5                    |                          |                                         |                                |                                             |                                        |                                                   |                                      |                                         |                                                   |                                                   |                                 |
| Sources Control Day | al of Konya          | NCF and                  | Thompson                                | Doutors                        |                                             |                                        |                                                   |                                      |                                         |                                                   |                                                   |                                 |