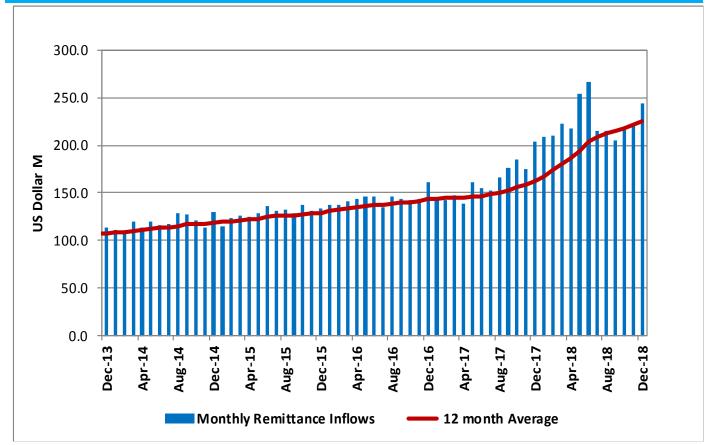

### Remittances

Remittance inflows improved to USD 244 million in December 2018, which was 20 percent higher than in December 2017. The 12-month cumulative inflows to December increased to USD 2,697 million from USD 1,947 million in the 12 months to December 2017, reflecting a 39 percent growth (Chart 1). North America, Europe and the rest of the world accounted for 45 percent, 32 percent and 23 percent, respectively, of the total remittances in December 2018.

### Chart 1: Monthly Remittance Inflows (USD)

Source: Nairobi Securities Exchange

| 91-Day Treasury Bills     |           |           |           |           |  |
|---------------------------|-----------|-----------|-----------|-----------|--|
| Date of Auction           | 27-Dec-18 | 03-Jan-19 | 10-Jan-19 | 17-Jan-19 |  |
| Amount offered (Ksh M)    | 4,000.00  | 4,000.00  | 4,000.00  | 4,000.00  |  |
| Bids received (Ksh M)     | 1,022.73  | 1,262.91  | 14,233.21 | 7,231.16  |  |
| Amount Accepted (Ksh M)   | 1,022.73  | 1,262.62  | 6,451.25  | 5,657.97  |  |
| Maturities (Ksh M)        | 5,135.05  | 3,982.15  | 6,421.85  | 3,836.45  |  |
| Average interest Rate (%) | 7.34      | 7.32      | 7.20      | 7.13      |  |
| 182-Day Treasury Bills    |           |           |           |           |  |
| Amount offered (Ksh M)    | 10,000.00 | 10,000.00 | 10,000.00 | 10,000.00 |  |
| Bids received (Ksh M)     | 5,419.17  | 7,325.98  | 24,457.78 | 13,883.27 |  |
| Amount Accepted (Ksh M)   | 2,550.75  | 3,310.29  | 18,763.73 | 13,389.61 |  |
| Maturities (Ksh M)        | 6,004.40  | 3,060.85  | 10,387.65 | 10,671.95 |  |
| Average interest Rate (%) | 9.00      | 9.00      | 8.94      | 8.93      |  |
| 364-Day Treasury Bills    |           |           |           |           |  |
| Amount offered (Ksh M)    | 10,000.00 | 10,000.00 | 10,000.00 | 10,000.00 |  |
| Bids received (Ksh M)     | 9,166.14  | 24,433.85 | 28,881.21 | 17,619.47 |  |
| Amount Accepted (Ksh M)   | 7,349.57  | 11,830.94 | 23,728.84 | 9,474.19  |  |
| Maturities (Ksh M)        | 5,336.65  | 5,824.80  | 11,255.45 | 8,164.25  |  |
| Average interest Rate (%) | 9.95      | 10.01     | 9.96      | 9.95      |  |