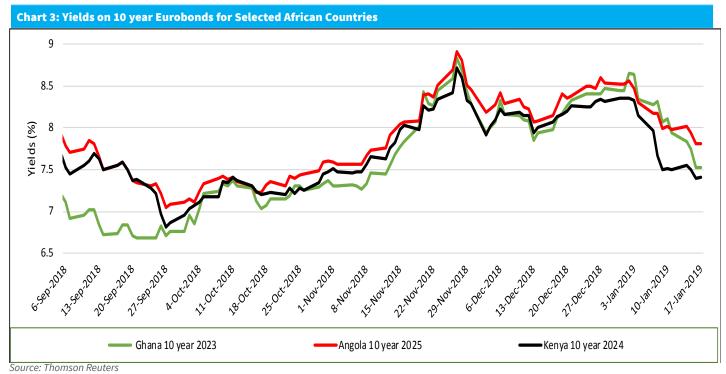

### **Bond Markets**

Trading in the domestic secondary bonds market declined by 18.6 percent in the week ending January 17 (Table 6). In the international markets, yields on Kenya's 10-year (2024), 10-year (2028) and 30-year Eurobonds declined. However, the yield for the 5-year rose marginally (Table 6). The yields on 10-year Eurobonds of Ghana and Angola also declined during the week (Chart 3).